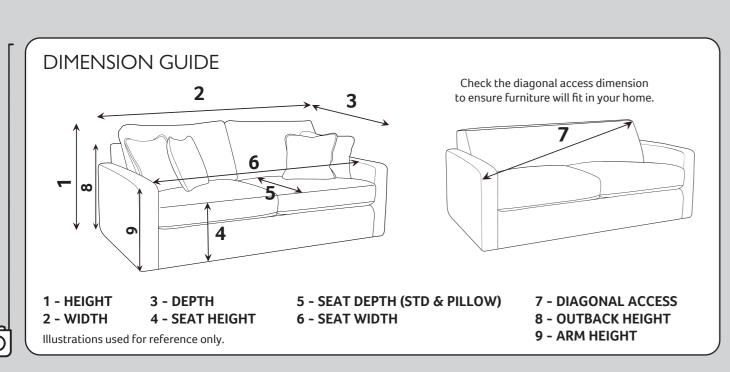

## HORATIO DIMENSIONS (CM)

| AVAILABLE PIECES            | HEIGHT 1 | WIDTH 2 | DEPTH 3 | SEAT HEIGHT 4 | SEAT DEPTH 5 | SEAT WIDTH 6 | ACCESS     | OUTBACK HEIGHT 8 | ARM<br>HEIGHT 9 | WEIGHT (KG) | SCATTER CUSHIONS /      |
|-----------------------------|----------|---------|---------|---------------|--------------|--------------|------------|------------------|-----------------|-------------|-------------------------|
|                             |          |         |         |               |              |              | DIAGONAL 7 |                  |                 |             | BOLSTERS                |
| 4 SEATER MODULAR SOFA (4MD) | 86       | 246     | 106     | 49            | 70           | 188          | 248        | 70               | 63              | 80          | SB = 2 x SCATTER        |
|                             |          |         |         |               |              |              |            |                  |                 |             | PB = 2 x BOLSTER        |
| 4ML/4MR UNIT                | 86       | 123     | 106     | 49            | 70           | 94           | 147        | 70               | 63              | 40          | SB = 1 x SCATTER        |
|                             |          |         |         |               |              |              |            |                  |                 |             | PB = 1 x BOLSTER        |
|                             |          |         |         |               |              |              |            |                  |                 |             |                         |
| 3 SEATER SOFA (3ST)         | 86       | 209     | 106     | 49            | 70           | 157          | 221        | 70               | 63              | 65          | SB = 2 x SCATTER        |
|                             |          |         |         |               |              |              |            |                  |                 |             | PB = 1 x BOLSTER        |
| 2 SEATER SOFA (2ST)         | 86       | 189     | 106     | 49            | 70           | 134          | 203        | 70               | 63              | 59.5        | $SB = 2 \times SCATTER$ |
| 2 3 LATER 301 A (231)       | 80       | 189     | 100     | 43            | 70           | 134          | 203        | 70               |                 |             | PB = 1 x BOLSTER        |
| LOVE CHAIR (LOV)            | 86       | 147     | 106     | 49            | 70           | 91           | 168        | 70               | 63              | 50.5        | SB = 2 x SCATTER        |
|                             |          |         |         |               |              |              |            |                  |                 |             |                         |
| ACCENT PIECES               |          |         |         |               |              |              |            |                  |                 |             |                         |
| KENNETH ACCENT CHAIR (ACH)  | 114      | 98      | 108     | 56            | 54           | 62           | 130        | N/A              | 63              | 34          | N/A                     |
| HORATIO FOOTSTOOL (FST)     | 29       | 93      | 93      | N/A           | N/A          | N/A          | 114        | N/A              | N/A             | 18          | N/A                     |