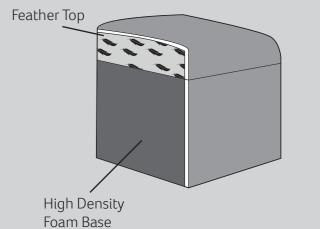

A high density foam base seat interior with a duck feather filled, channelled topper which provides both luxurious softness and support.