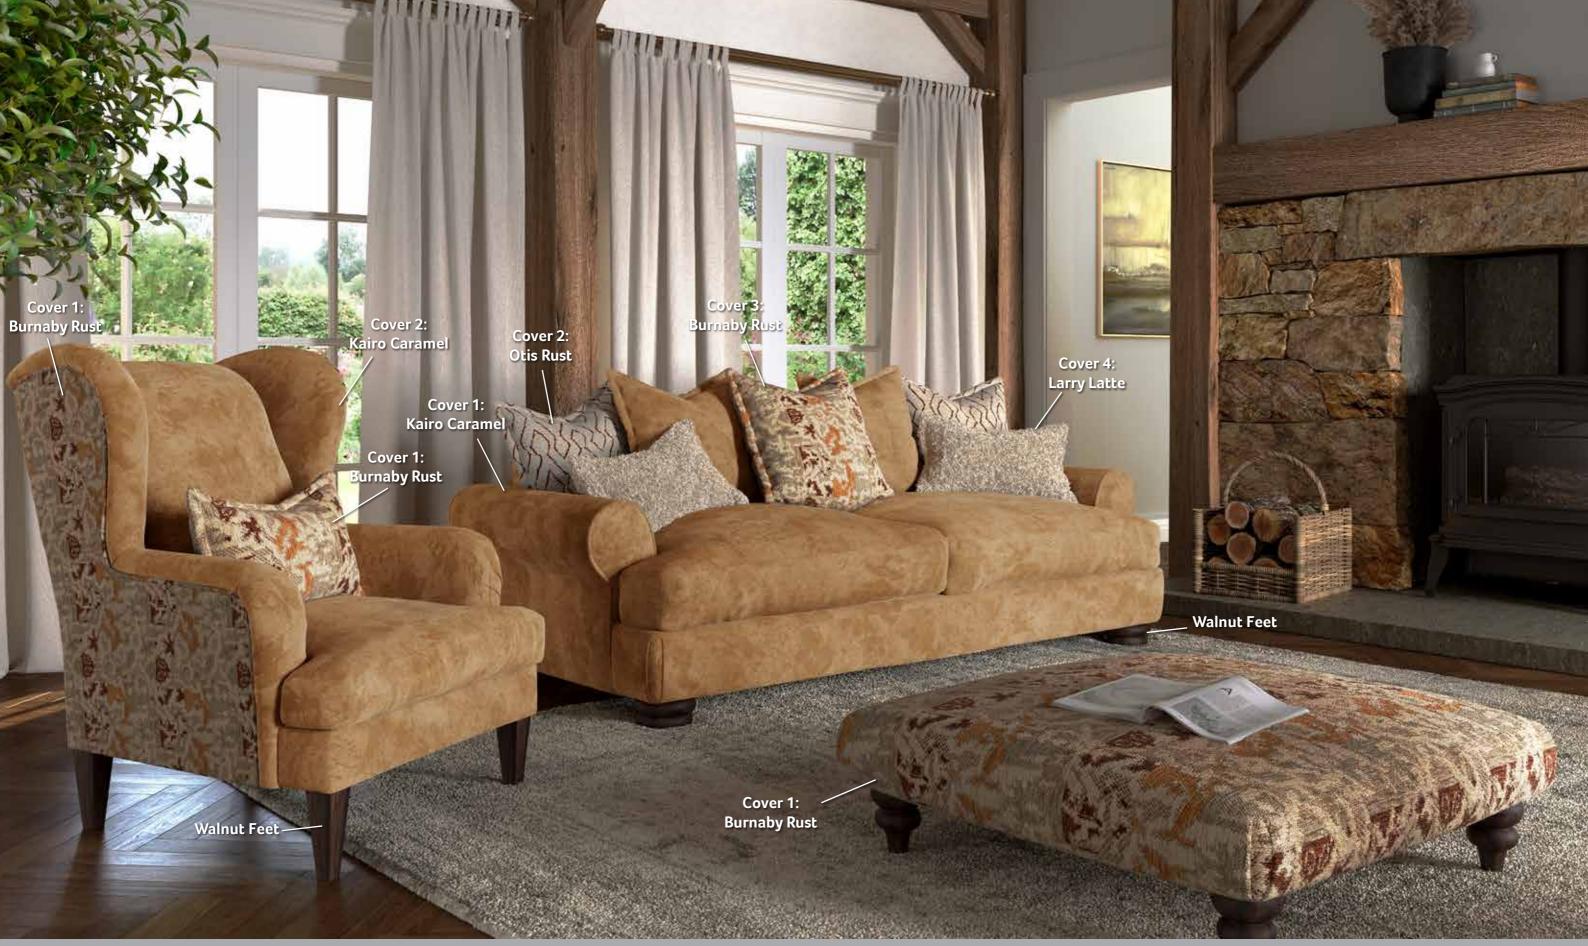

### HORATIO COVER GUIDE: STANDARD BACK

Please use this guide when ordering the following pieces to clarify cover options.

#### HORATIO COVER GUIDE: PILLOW BACK

Please use this guide when ordering the following pieces to clarify cover options.

**FOOT OPTIONS:** 