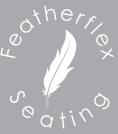

## HORATIO DIMENSIONS (CM)

| AVAILABLE PIECES            | HEIGHT 1 | WIDTH 2 | DEPTH 3 | SEAT HEIGHT 4 | SEAT DEPTH 5 | SEAT WIDTH 6 | ACCESS     | OUTBACK HEIGHT 8 | ARM<br>HEIGHT 9 | WEIGHT (KG) | SCATTER CUSHIONS /      |
|-----------------------------|----------|---------|---------|---------------|--------------|--------------|------------|------------------|-----------------|-------------|-------------------------|
|                             |          |         |         |               |              |              | DIAGONAL 7 |                  |                 |             | BOLSTERS                |
| 4 SEATER MODULAR SOFA (4MD) | 86       | 246     | 106     | 49            | 70           | 188          | 248        | 70               | 63              | 80          | SB = 2 x SCATTER        |
|                             |          |         |         |               |              |              |            |                  |                 |             | PB = 2 x BOLSTER        |
| 4ML/4MR UNIT                | 86       | 123     | 106     | 49            | 70           | 94           | 147        | 70               | 63              | 40          | SB = 1 x SCATTER        |
|                             |          |         |         |               |              |              |            |                  |                 |             | PB = 1 x BOLSTER        |
|                             |          |         |         |               |              |              |            |                  |                 |             |                         |
| 3 SEATER SOFA (3ST)         | 86       | 209     | 106     | 49            | 70           | 157          | 221        | 70               | 63              | 65          | SB = 2 x SCATTER        |
|                             |          |         |         |               |              |              |            |                  |                 |             | PB = 1 x BOLSTER        |
| 2 SEATER SOFA (2ST)         | 86       | 189     | 106     | 49            | 70           | 134          | 203        | 70               | 63              | 59.5        | $SB = 2 \times SCATTER$ |
| 2 3 LATER 301 A (231)       | 80       | 189     | 100     | 43            | 70           | 134          | 203        | 70               |                 |             | PB = 1 x BOLSTER        |
| LOVE CHAIR (LOV)            | 86       | 147     | 106     | 49            | 70           | 91           | 168        | 70               | 63              | 50.5        | SB = 2 x SCATTER        |
|                             |          |         |         |               |              |              |            |                  |                 |             |                         |
| ACCENT PIECES               |          |         |         |               |              |              |            |                  |                 |             |                         |
| KENNETH ACCENT CHAIR (ACH)  | 114      | 98      | 108     | 56            | 54           | 62           | 130        | N/A              | 63              | 34          | N/A                     |
| HORATIO FOOTSTOOL (FST)     | 29       | 93      | 93      | N/A           | N/A          | N/A          | 114        | N/A              | N/A             | 18          | N/A                     |