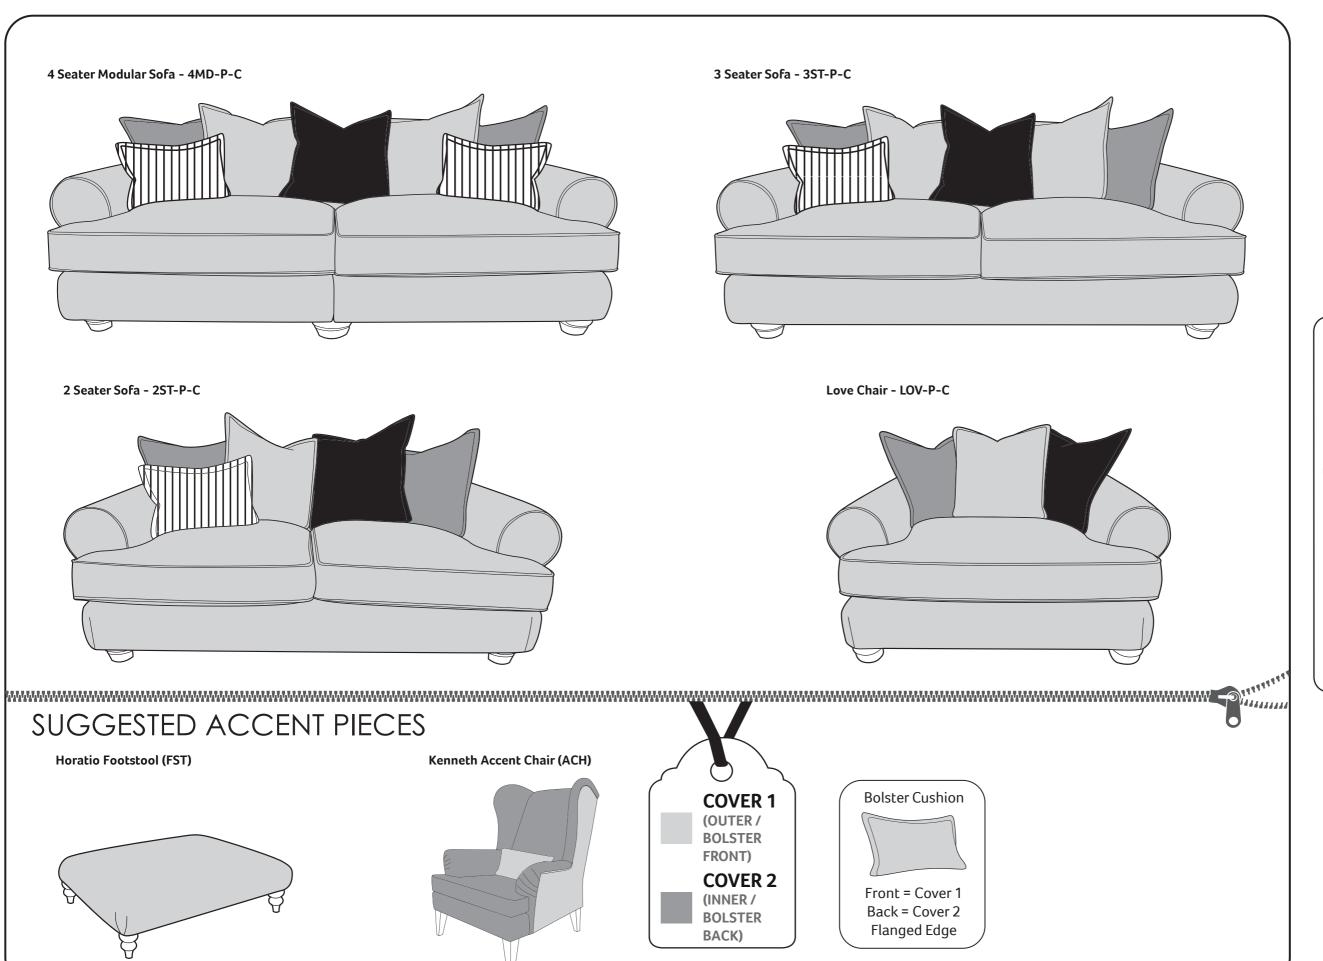

## HORATIO DIMENSIONS (CM)

| AVAILABLE PIECES            | HEIGHT 1 | WIDTH 2 | DEPTH 3 | SEAT HEIGHT 4 | SEAT DEPTH 5 | SEAT WIDTH 6 | ACCESS     | OUTBACK HEIGHT 8 | ARM<br>HEIGHT 9 | WEIGHT (KG) | SCATTER CUSHIONS /      |
|-----------------------------|----------|---------|---------|---------------|--------------|--------------|------------|------------------|-----------------|-------------|-------------------------|
|                             |          |         |         |               |              |              | DIAGONAL 7 |                  |                 |             | BOLSTERS                |
| 4 SEATER MODULAR SOFA (4MD) | 86       | 246     | 106     | 49            | 70           | 188          | 248        | 70               | 63              | 80          | SB = 2 x SCATTER        |
|                             |          |         |         |               |              |              |            |                  |                 |             | PB = 2 x BOLSTER        |
| 4ML/4MR UNIT                | 86       | 123     | 106     | 49            | 70           | 94           | 147        | 70               | 63              | 40          | SB = 1 x SCATTER        |
|                             |          |         |         |               |              |              |            |                  |                 |             | PB = 1 x BOLSTER        |
|                             |          |         |         |               |              |              |            |                  |                 |             |                         |
| 3 SEATER SOFA (3ST)         | 86       | 209     | 106     | 49            | 70           | 157          | 221        | 70               | 63              | 65          | SB = 2 x SCATTER        |
|                             |          |         |         |               |              |              |            |                  |                 |             | PB = 1 x BOLSTER        |
| 2 SEATER SOFA (2ST)         | 86       | 189     | 106     | 49            | 70           | 134          | 203        | 70               | 63              | 59.5        | $SB = 2 \times SCATTER$ |
| 2 3 LATER 301 A (231)       | 80       | 189     | 100     | 43            | 70           | 134          | 203        | 70               |                 |             | PB = 1 x BOLSTER        |
| LOVE CHAIR (LOV)            | 86       | 147     | 106     | 49            | 70           | 91           | 168        | 70               | 63              | 50.5        | SB = 2 x SCATTER        |
|                             |          |         |         |               |              |              |            |                  |                 |             |                         |
| ACCENT PIECES               |          |         |         |               |              |              |            |                  |                 |             |                         |
| KENNETH ACCENT CHAIR (ACH)  | 114      | 98      | 108     | 56            | 54           | 62           | 130        | N/A              | 63              | 34          | N/A                     |
| HORATIO FOOTSTOOL (FST)     | 29       | 93      | 93      | N/A           | N/A          | N/A          | 114        | N/A              | N/A             | 18          | N/A                     |